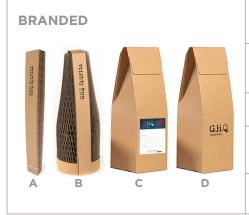

| DESCRIPTION                                         | PRICE             | MINIMUM ORDER QUANTITY |
|-----------------------------------------------------|-------------------|------------------------|
| A Printed Sleeve<br>(30 x 80mm)                     | £95 PER 100       | 300                    |
| B Printed Band & Base Cap                           | £135 PER 100      | 300                    |
| C Printed Label for Eco<br>Transit Box (96 x 138mm) | £155<br>PER 1,000 | 1,000                  |
| D Printed Single Box 1 Colour                       | £171 PER 100      | 300                    |