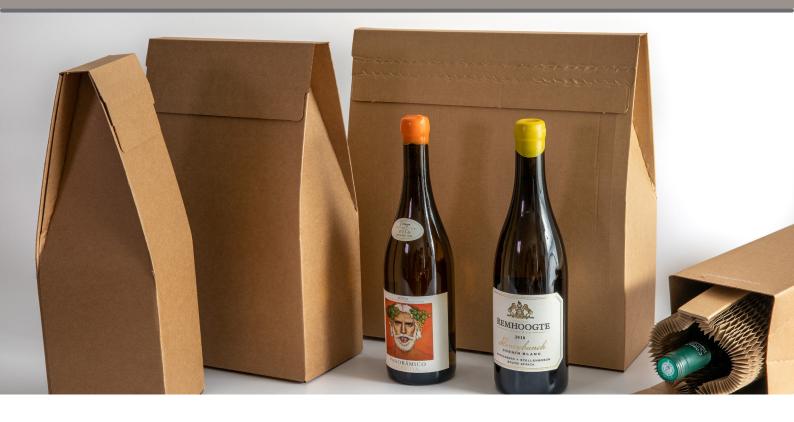

### MAKING SURE THAT YOUR PRODUCT ARRIVES PERFECT!

We're delighted to present an aesthetic and innovative new solution for the safe shipping of premium bottles. Manufactured by Flexi-Hex, the system comprises an Eco Protective Sleeve which expands to form an impact resistant protective honeycomb layer around a bottle, and a self-sealing pinch top postal box, which further protects by suspending your bottle and preventing movement during transit.

#### **Product Details**

- > Eco Transit Box is specifically designed to work with the Eco Protective Sleeve
- > Eco Transit Box comes in four sizes, all accommodating the Eco Protective Sleeve: one bottle (single), two bottles (double), three bottles (triple)or six bottles
- > Eco Transit Box is plastic free, paper based (over 85% recycled content), reusable, recyclable and biodegradable