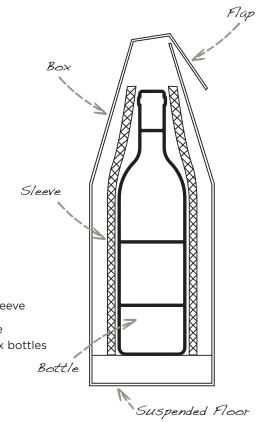

### MAKING SURE THAT YOUR PRODUCT ARRIVES PERFECT!

We're delighted to present an aesthetic and innovative new solution for the safe shipping of premium bottles. Manufactured by Flexi-Hex, the system comprises an Eco Protective Sleeve which expands to form an impact resistant protective honeycomb layer around a bottle, and a self-sealing pinch top postal box, which further protects by suspending your bottle and preventing movement during transit.

#### **Product Details**

- > Sleeve is specifically designed for the safe shipping of premium bottles
- > Sleeve is fully customisable with your company branding
- > Sleeve is space saving, plastic free, recyclable and biodegradable
- > Sleeve improves your companies environmental credentials
- > Sleeve continues to delight your customer, even after your drink has been delivered to them, adding value and brand perception
- > Sleeve fits bottles up to 320mm in height

#### **Product Details**

- > Eco Transit Box is specifically designed to work with the Eco Protective Sleeve
- > Eco Transit Box comes in four sizes, all accommodating the Eco Protective Sleeve: one bottle (single), two bottles (double), three bottles (triple)or six bottles
- > Eco Transit Box is plastic free, paper based (over 85% recycled content), reusable, recyclable and biodegradable