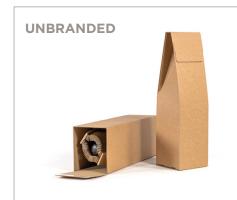

### MAKING SURE THAT YOUR PRODUCT ARRIVES PERFECT!

We're delighted to present an aesthetic and innovative new solution for the safe shipping of premium bottles. Manufactured by Flexi-Hex, the system comprises an Eco Protective Sleeve which expands to form an impact resistant protective honeycomb layer around a bottle, and a self-sealing pinch top postal box, which further protects by suspending your bottle and preventing movement during transit.

#### FLEXI-HEX ECO PROTECTIVE SLEEVE

#### **Product Details**

- > Sleeve is specifically designed for the safe shipping of premium bottles
- > Sleeve is fully customisable with your company branding
- > Sleeve is space saving, plastic free, recyclable and biodegradable
- > Sleeve improves your companies environmental credentials
- > Sleeve continues to delight your customer, even after your drink has been delivered to them, adding value and brand perception
- > Sleeve fits bottles up to 320mm in height

#### **Product Details**

- > Eco Transit Box is specifically designed to work with the Eco Protective Sleeve
- > Eco Transit Box comes in four sizes, all accommodating the Eco Protective Sleeve: one bottle (single), two bottles (double), three bottles (triple)or six bottles
- > Eco Transit Box is plastic free, paper based (over 85% recycled content), reusable, recyclable and biodegradable