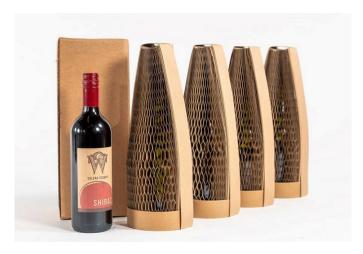

#### FLEXI-HEX ECO PROTECTIVE SLEEVE

#### **Product Details**

- > Sleeve is specifically designed for the safe shipping of premium bottles
- > Sleeve is fully customisable with your company branding
- > Sleeve is space saving, plastic free, recyclable and biodegradable
- > Sleeve improves your companies environmental credentials
- > Sleeve continues to delight your customer, even after your drink has been delivered to them, adding value and brand perception
- > Sleeve fits bottles up to 320mm in height