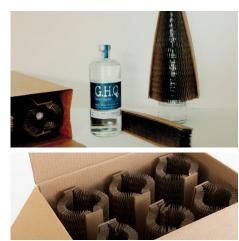

#### **Product Details**

- > Eco Transit Box is specifically designed to work with the Eco Protective Sleeve
- > Eco Transit Box comes in four sizes, all accommodating the Eco Protective Sleeve: one bottle (single), two bottles (double), three bottles (triple)or six bottles
- > Eco Transit Box is plastic free, paper based (over 85% recycled content), reusable, recyclable and biodegradable